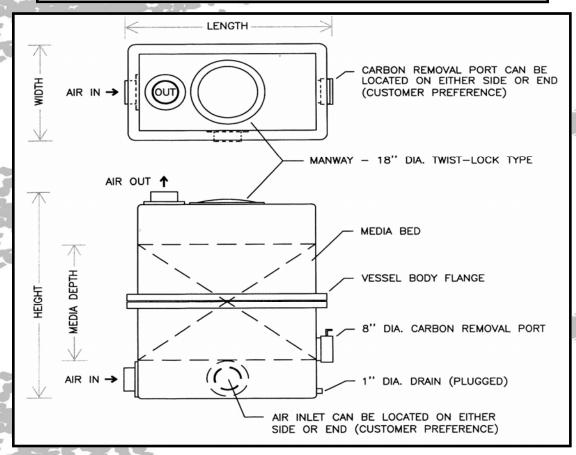

## **VC-PERT Vapor Phase Units**

|      | Model                  | VC-600-PERT | VC-800-PERT | VC-1000-PERT | VC-1800-PERT |
|------|------------------------|-------------|-------------|--------------|--------------|
|      | Length (in)            | 44          | 56          | 68           | 82           |
|      | Width (in)             | 30          | 30          | 30           | 42           |
|      | Height (in)            | 65          | 65          | 80           | 82           |
|      | Empty Weight (lb)      | 180         | 210         | 250          | 300          |
|      | Media Depth (in)       | 36          | 36          | 44           | 42           |
| W    | Media Volume (ft³)     | 18          | 23.4        | 36.7         | 63           |
|      | Media Weight (lb)      | 550         | 700         | 1,100        | 1,800        |
| i de | Flow Range (CFM)       | 150-600     | 200-800     | 250-1,000    | 450-1,800    |
|      | $\Delta P$ (in w.g.)   | 2-11.5      | 2-11.5      | 2.5-14.3     | 2.3-13.1     |
|      | Inlet/Outlet (in dia.) | 6           | 6           | 8            | 10           |