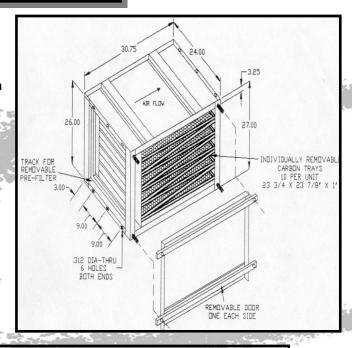

## Side Access Housing VBS-2000

The rugged factory assembled housing can be stacked to accommodate any number of carbon trays that your air flow requires. It is available with a 2" (standard) or 4" (optional) pre-filter track. A final track can be added when the system design requires it. Outward turned 1 1/2" flanges make installation to the duct system simple and easy.

## **HOUSING FEATURES:**

Easy access from two sides.

All metal to metal components sealed.
Rugged 16 gauge CRS steel construction. Doors are removable and come with gasket to completely enclose the filters, eliminating bypass of contaminated air.

## CARBON HOUSING DIMENSIONS Dimensions based on pre-filter actual face size 23 5/8" square and 10 carbon trays (24" x 24" x 1") per one-high housing. All dimensions are in inches. 1 1/2 High High High High 81 108 2 1/2 High High 3 1/2 High High 1 1/2 Wide 38.5 Wide 24 Wide 50.5 2 1/2 Wide 62.5 3 1/2 Wide 86.5 Wide 98.5 Wide 74.5 Wide 122.5 5 1/2 Wide 134.5 Wide 146.5

- Housing depths: with 2" pre-filter 30.75", with 4" pre-filter 32.75"
- 0.32" W. G. resistance @ 500 fpm per 24" square face opening
- The above widths are with the doors off ..... add 1.5" for each door