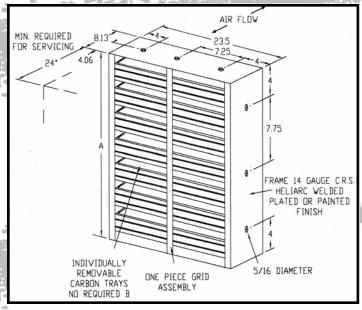

## Front Access Housing VBH-1000

Toll Free: (800) 394-6844

Tel: +1 (410) 942-0240 • Fax: +1 (410) 942-0242

www.cameroncarbon.com • sales@cameroncarbon.com

Rugged factory assembled housing can be bolted together to form banks of any capacity.

Available with pre-filter and/or post-filter tracks.

Will fit many existing holding frames.

Easy installation as front or rear access.

Rugged 14 gauge CRS steel construction.

Black powder coated finish.

Removable one-piece gasketed grid.

0.22 in w.g. resistance at 500 ft/min.

High single-pass efficiency.

Removable/refillable trays.

500 ft/min design velocity.

Self-supporting frame.

Available in half-size.

Activated Carbon & Related Technology

| Model     | Carbon  | "A"    | "B" | Flow @ 0.22 in w.g. ∆P* |
|-----------|---------|--------|-----|-------------------------|
| VBH-1000  | 45 lb   | 23 1/2 | 12  | 1,000 CFM               |
| VBH-1000H | 22.5 lb | 11 7/8 | 6   | 500 CFM                 |